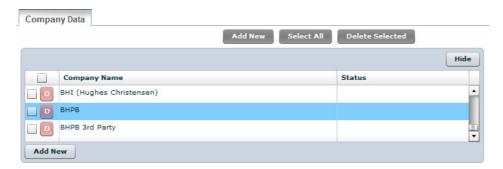

1. To setup **Company Lookup List**, mouse-over the **Setup** tab and click the **Company Lookup** from the menu.

Figure 1.1 Accessing the 'Company Lookup' menu

2. Once the **Company Data** page has loaded click the **Add New** button.

Figure 1.2 The Company Data page

3. Enter the **Company Name** and tick all the related **Services** type provided by the company.

Figure 13 Adding new Company record web form

4. To save the record, click the *Confirm* button otherwise click the *Cancel* button to exit.