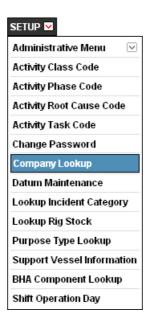

1. To setup **Company Lookup List**, mouse-over the **Setup** tab and click the **Company Lookup** from the menu.

Figure 1.1 Accessing the 'Company Lookup' menu

2. Once the **Company Data** page has loaded click the **Add New** button.