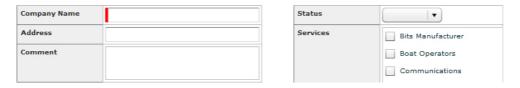

Figure 1.2 The Company Data page

3. Enter the **Company Name** and tick all the related **Services** type provided by the company.

Figure 13 Adding new Company record web form

4. To save the record, click the *Confirm* button otherwise click the *Cancel* button to exit.